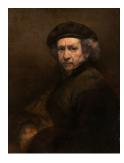

Rembrandt

Chiaroscuro

Caravaggio

Chiaroscuro

Directions:

- 1. Draw the image shown here using the steps we learned in class.
- 2. Make the drawing the same size and proportions as the reference image using your measuring strategies.
- 3. Leave all of your drawing steps and measurements visible. Do not erase them.
- 4. Draw the Planar Analysis shapes, and do not erase them.
- 5. Create the values and textures using linear mark-making only.
- 6. Add as much detail as possible.