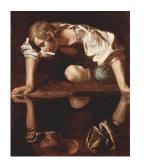

Rembrandt

Chiaroscuro

Caravaggio

Chiaroscuro

Directions:

- 1. Draw the image shown here using the steps we learned in class.
- 2. Make the drawing the same size and proportions as the reference image using your measuring strategies.
- 3. Leave all of your drawing steps and measurements visible. Do not erase them.
- 4. Draw the Planar Analysis shapes, and do not erase them.
- 5. Create the values and textures using linear mark-making only.
- 6. Add as much detail as possible.