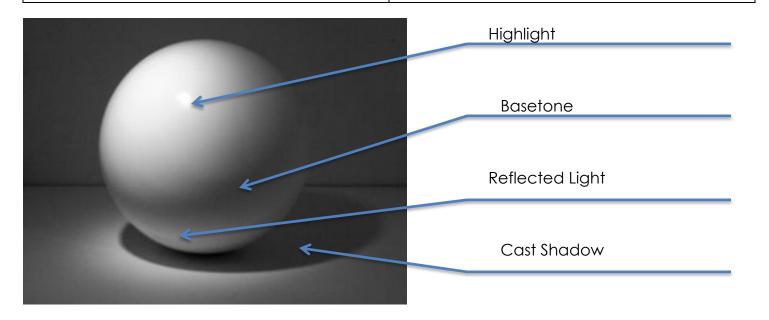

## STUDY GUIDE FOR MIDTERM EXAM ANSWER KEY Midterm Exam: Friday, October 5th

| Value: Variation in hue from light to dark.       | Scratchboard: A drawing board coated         |
|---------------------------------------------------|----------------------------------------------|
|                                                   | with white clay and black ink.               |
|                                                   |                                              |
| Hatching: Closely drawn parallel lines.           |                                              |
|                                                   |                                              |
|                                                   | Subtractive Method: Making an image by       |
|                                                   | removing drawing material.                   |
| Crosshatching: Lines that crisscross together     |                                              |
| to form different values.                         | Planar Analysis: Breaking down values into a |
|                                                   | series of shapes or planes.                  |
| C <u>ross contour:</u> Lines that curve along the |                                              |
| contours of a form                                | Chiaroscuro: Italian word meaning "light     |
|                                                   | and dark", refers to high contrast value.    |